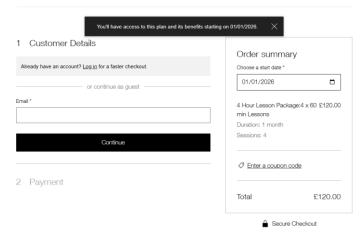

## 2.Go to the Checkout Page.

#### Checkout

3.Optional: Sign up or log in to the members' area on HL Tutoring Services.

| <b>Sign Up</b><br>To Create An Account |                          |
|----------------------------------------|--------------------------|
| First name                             |                          |
| Last name                              | Log In                   |
| Email                                  | Email *                  |
| Password                               | Password *               |
|                                        | <u>Forgot password</u> Z |
| Submit                                 |                          |
| Already a member? Log In               | tog in<br>or Log in with |
|                                        | G G                      |

#### 4.Complete payment.

|                              | : | 2 Payment                   |                       |     |
|------------------------------|---|-----------------------------|-----------------------|-----|
|                              | × | Credit/Debit Cards          |                       |     |
| Verification                 |   | O PayPal                    | <b>P</b>              |     |
| Please confirm you're human. |   | Card number<br>Enter number | 🚺 VISA 📷              |     |
| I'm not a robot              |   | Expiration date MM/YY       | CVV/CVC<br>3-4 digits | 123 |
|                              |   | Cardholder name             |                       |     |