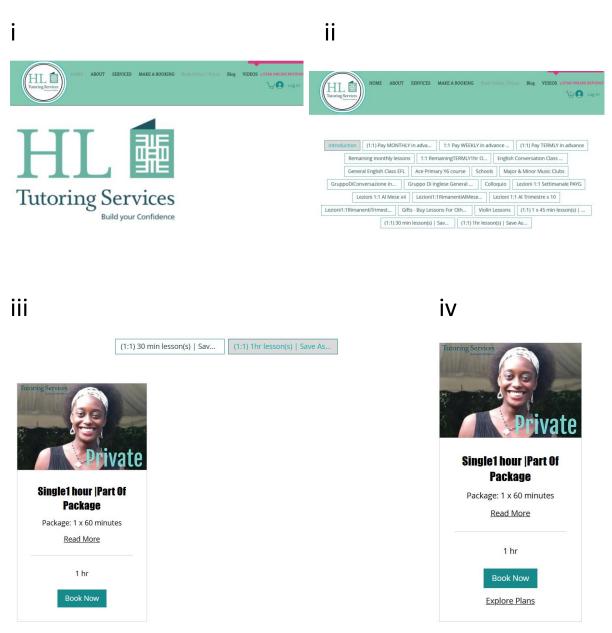

#### Do you have different pricing options?

Yes. You can choose from 1 hour lessons, 45 minute lessons or 30 minute lessons. Lessons can be booked on a monthly basis or in 10 week blocks. Please see the example images below.